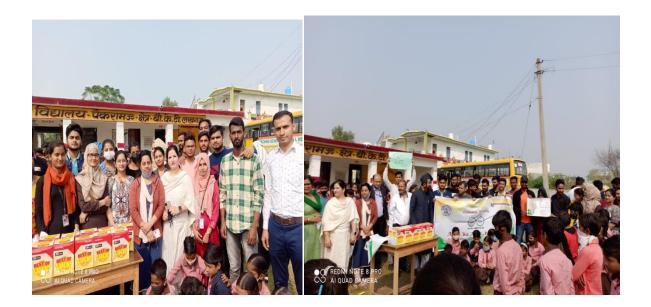

# Swachh Bharat Abhiyaan Organized by Department of Electrical Engineering, Faculty of Engineering, Integral University, Lucknow Date: October 03, 2019

Swachh Bharat Abhiyan is one of the most significant and popular missions to have taken place in India. Swachh Bharat Abhiyan translates to Clean India Mission. This drive was formulated to cover all the cities and towns of India to make them clean. This campaign was administered by the Indian government and was introduced by the Prime Minister, Narendra Modi. It was launched on 2nd October in order to honor Mahatma Gandhi's vision of a Clean India. The cleanliness campaign of Swachh Bharat Abhiyan was run on a national level and encompassed all the towns, rural and urban. It served as a great initiative in making people aware of the importance of cleanliness. Keeping this view in mind a group of teachers and students of Department of Electrical Engineering and other departments, Integral University went for a visit to a school in Paikaramau on 03 October 2019 located at Kursi Road, Lucknow, Uttar Pradesh 226028.

#### **Objectives:**

 Swachh Bharat Abhiyan set a lot of objectives to achieve so that India could become cleaner and better. In addition, it not only appealed the sweepers and workers but all the citizens of the country. This helped in making the message reach wider. It aims to build sanitary facilities for all households. One of the most common problems in rural areas is that of open defecation. Swachh Bharat Abhiyan aims to eliminate that.

- 2. Moreover, the Indian government intends to offer all the citizens with hand pumps, proper drainage system, bathing facility and more. This will promote cleanliness amongst citizens.
- **3.** Similarly, they also wanted to make people aware of health and education through awareness programs. After that, a major objective was to teach citizens to dispose of waste mindfully. The organization in turn greeted the teachers with a certificate.